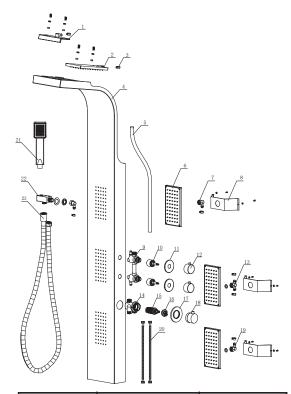

## PARTS LIST

| Component no. | Component Material    |       |
|---------------|-----------------------|-------|
| 1             | water fall brass      |       |
| 2             | head shower           | ABS   |
| 3             | clip                  | s/s   |
| 4             | body                  | s/s   |
| 5             | PVC hose              | PVC   |
| 6             | bodyjets              | ABS   |
| 7             | one way joint         | ABS   |
| 8             | fixing bar            | s/s   |
| 9             | faucet part 1         | brass |
| 10            | function cartridge    | ABS   |
| 11            | knob plate cover      | brass |
| 12            | knob                  | zinc  |
| 13            | two way joint         | ABS   |
| 14            | faucet part 2         | brass |
| 15            | thermostatic cartidge | ABS   |
| 16            | valve cap             | ABS   |
| 17            | handle plate cover    | brass |
| 18            | handle                | zinc  |
| 19            | one way joint         | ABS   |
| 20            | braided hose          | s/s   |
| 21            | hand shower           | ABS   |
| 22            | hand shower hlolder   | ABS   |
| 23            | flexible hose         | s/s   |