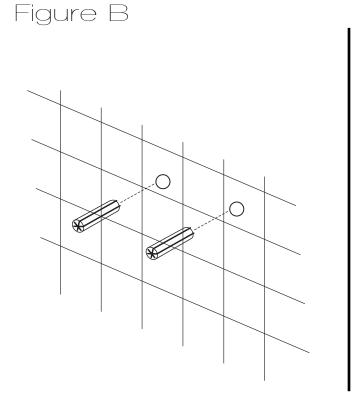

# INSTALLATION (SETUP)

- Step B Insert the wall anchors into the pre-drilled holes as shown in Figure B.
- Place the shower panel brackets aligned with the drilled holes and using a Philips screw-Step C driver tighten the screws to secure the brackets.