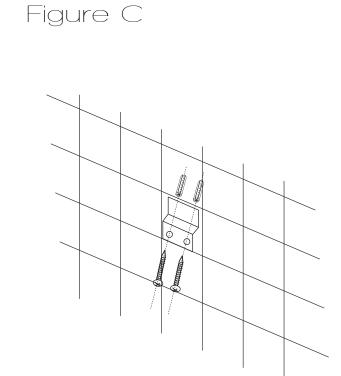

# INSTALLATION (SETUP)

- Step B Insert the wall anchors into the pre-drilled holes as shown in Figure B.
- Place the shower panel brackets aligned with the drilled holes and using a Philips screw-Step C driver tighten the screws to secure the brackets.