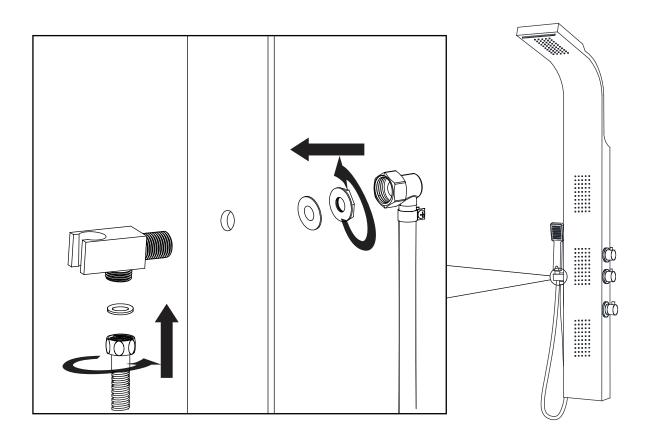

## INSTALLATION (HANDSHOWER)

### Figure 1

- **Step 1A** Insert the shower wand holder through the pre-drilled hole on the shower panel.
- **Step 1B** Install the water supply hose for the shower wand onto the holder, as shown.
- **Step 1C** Make sure all O-rings are inserted to prevent leakage.
- **Step 1D** Once the shower panel is fully installed and hung on the bracket, you can install the shower wand hose to the holder connection.