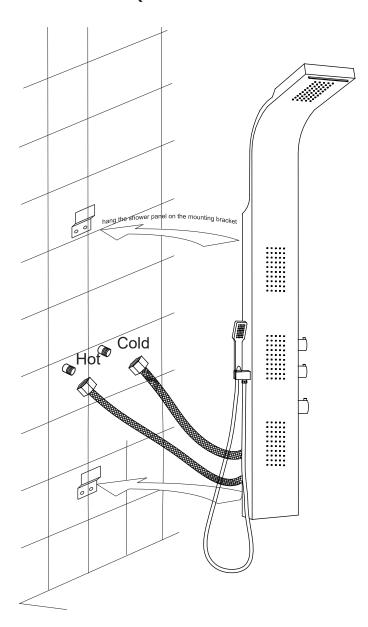

# INSTALLATION (WALL MOUNTING)

Figure 4

- **Step 4A** Screw the cold and hot water hose from the shower panel to the supply lines in the wall.
- **Step 4B** Carefully hang the shower panel on the secured mounting brackets as shown in Figure 4.