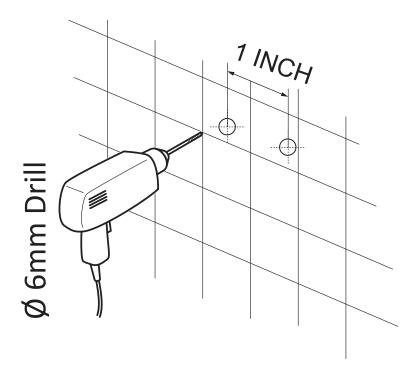

### Figure A

**IMPORTANT** Before drilling any holes for the shower panel brackets, ensure there are no hidden cables or pipelines aligned with the desired drilling position.

**Step A** Drill the two holes for the top bracket 1" apart at the desired height.

**Step A.2** Drill the two holes for the bottom bracket 1" apart at approximately 45" below the top bracket.