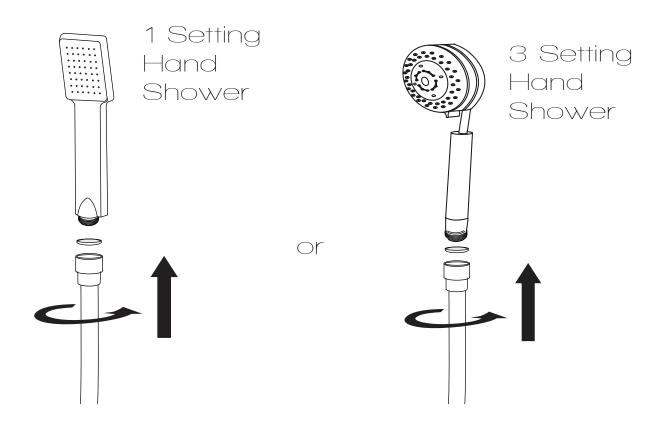

# INSTALLATION (HANDSHOWER)

Figure 2

**Step 2A** Finally, install the shower wand to the hose, as shown.