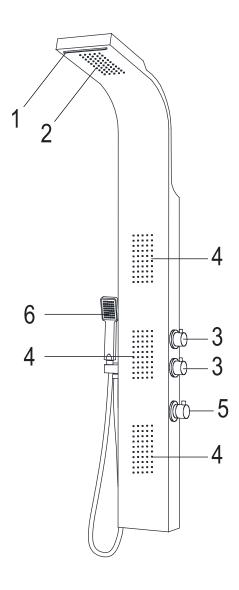

- 1. Waterfall
- 2. Shower Head
- 3. Diverter
- 4. Body Jets
- 5. Mixer
- 6. Hand Shower