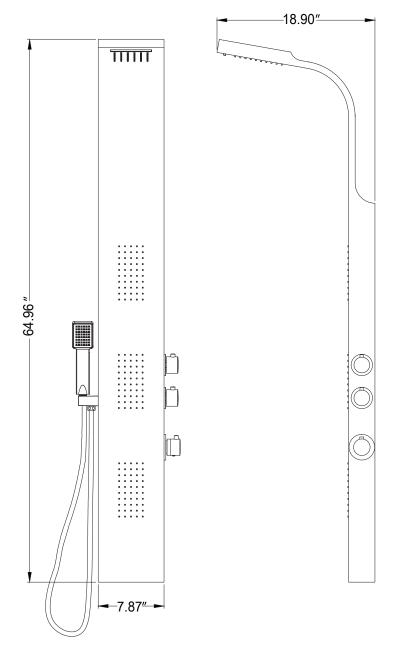

## SPEC DRAWING

Perfection is our Tradition™

SP-AZ056

Material: Aluminum

Finish: Black

Handles: 3 Jets: 3

Shower: 2.99" x 6.535"

Sprayer: 60" reach Weight: 14.74 lbs Height: 64.96"

Supply: 1/2" connections

Flow: 2.5 gpm